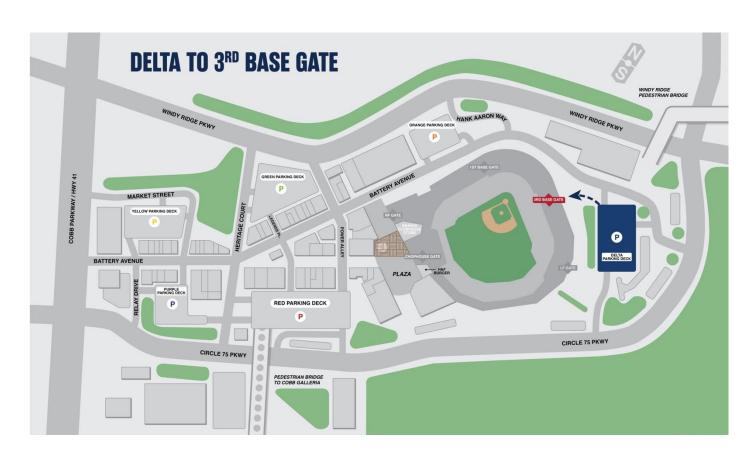

## **DELTA TO 3<sup>RD</sup> BASE GATE**

Parking Deck: Delta Deck – 655 Battery Ave, SE Atlanta, GA 30339

**Entry Gate:** 3rd Base Gate

- We will provide parking validation stickers for Delta Deck parking, please bring the parking ticket into the ballpark.
- Drive here with Waze

<u>Directions:</u> Once you turn on to Battery Ave, turn into the Delta Deck. Please note that the Level 3 Entrance from Circle 75 Parkway is closed on game days and concert days. Once parked in the Delta Deck, exit the deck on the fourth level near the Delta plane wing. The gate located near the Delta wing is the 3<sup>rd</sup> Base Gate where you will enter and go through security screening (bag search and metal detector).